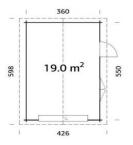

**FULL SPECIFICATION** 

| CABIN SIZE:           | 380 x 570 x 268cm     | Wood Type:                 | Nordic Spruce                 |
|-----------------------|-----------------------|----------------------------|-------------------------------|
| WALL THICKNESS:       | 44mm                  | Chalet Cut:                | Logs (Wind & Rain Protection) |
| VOLUME:               | 45.9m <sup>3</sup>    | Window Type:               | Double Glass                  |
| AREA:                 | 19.0m <sup>2</sup>    | Window / Door Feature:     | Rubber Seals & Silicone       |
| DOOR OPENING:         | 74 x 175, 222 x 190cm | Braces:                    | Wind Braces                   |
| WINDOW OPENING:       | 119 x 89cm            | Roof Boards With:          | Boards With Tongue & Groove   |
| FLOORS BOARDS:        | N/A                   | Guarantee:                 | 5 Years                       |
| ROOF BOARDS:          | 19mm                  | Treated Foundation Joists: | No                            |
| <b>ROOF OVERHANG:</b> | N/A                   | IDEAL FOR:                 | Gym                           |