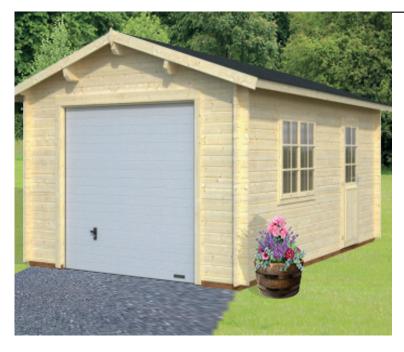

### **WISCONSIN 2**

Our timber Garage Wisconsin 2 is a traditional-style log cabin garage, with plenty of space for storing odds and ends as well as your car. Everything about the garage design signifies strength and longevity: from the pressure-treated foundation joints to the metal door sills, and the timber batten storm braces.